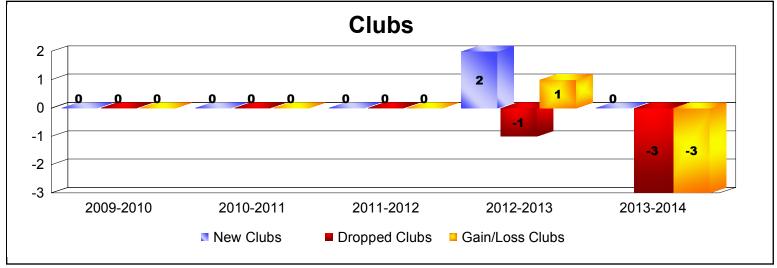

District 18 O As of June 2014 Cumulative

| Year      | New<br>Clubs | Dropped<br>Clubs | Gain/<br>Loss<br>Clubs | New<br>Members | Charter<br>Members | Reinstate<br>Members | Transfer<br>Members | Total<br>Member<br>Added | Total<br>Members<br>Dropped | Gain/<br>Loss<br>Members |
|-----------|--------------|------------------|------------------------|----------------|--------------------|----------------------|---------------------|--------------------------|-----------------------------|--------------------------|
| 2009-2010 | 0            | 0                | 0                      | 114            | 2                  | 3                    | 5                   | 124                      | -234                        | -110                     |
| 2010-2011 | 0            | 0                | 0                      | 116            | 0                  | 5                    | 3                   | 124                      | -195                        | -71                      |
| 2011-2012 | 0            | 0                | 0                      | 131            | 0                  | 9                    | 4                   | 144                      | -182                        | -38                      |
| 2012-2013 | 2            | -1               | 1                      | 106            | 71                 | 5                    | 6                   | 188                      | -219                        | -31                      |
| 2013-2014 | 0            | -3               | -3                     | 135            | 6                  | 17                   | 7                   | 165                      | -187                        | -22                      |
| Average   | 0            | -1               | 0                      | 120            | 16                 | 8                    | 5                   | 149                      | -203                        | -54                      |