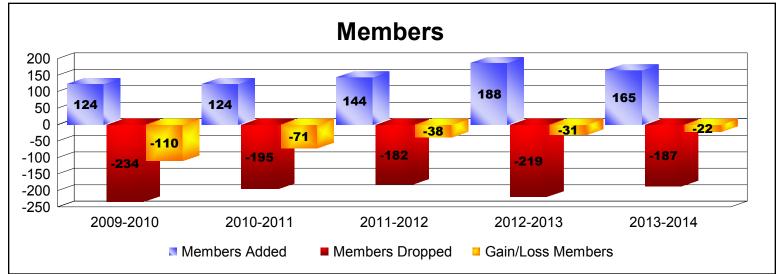

District 18 O As of June 2014 Cumulative

| Year      | New<br>Clubs | Dropped<br>Clubs | Gain/<br>Loss<br>Clubs | New<br>Members | Charter<br>Members | Reinstate<br>Members | Transfer<br>Members | Total<br>Member<br>Added | Total<br>Members<br>Dropped | Gain/<br>Loss<br>Members |
|-----------|--------------|------------------|------------------------|----------------|--------------------|----------------------|---------------------|--------------------------|-----------------------------|--------------------------|
| 2009-2010 | 0            | 0                | 0                      | 114            | 2                  | 3                    | 5                   | 124                      | -234                        | -110                     |
| 2010-2011 | 0            | 0                | 0                      | 116            | 0                  | 5                    | 3                   | 124                      | -195                        | -71                      |
| 2011-2012 | 0            | 0                | 0                      | 131            | 0                  | 9                    | 4                   | 144                      | -182                        | -38                      |
| 2012-2013 | 2            | -1               | 1                      | 106            | 71                 | 5                    | 6                   | 188                      | -219                        | -31                      |
| 2013-2014 | 0            | -3               | -3                     | 135            | 6                  | 17                   | 7                   | 165                      | -187                        | -22                      |
| Average   | 0            | -1               | 0                      | 120            | 16                 | 8                    | 5                   | 149                      | -203                        | -54                      |